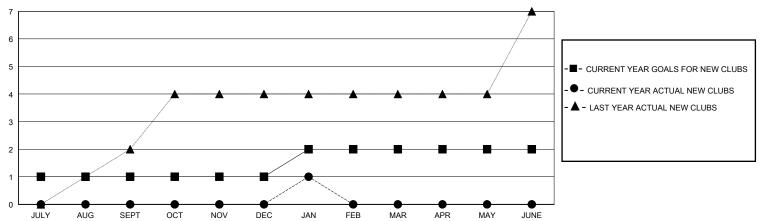

## GOALS AND ACTUAL NEW CLUBS CUMULATIVE

| DROPPED CLUBS: 8  |     | 86 CLUBS OF 144 ADDED 1 OR MORE<br>NEW MEMBERS | GENDER DISTRIBUTION             |                |     |
|-------------------|-----|------------------------------------------------|---------------------------------|----------------|-----|
|                   |     |                                                | MALE                            | 2,864 (71.23%) |     |
|                   |     |                                                | FEMALE                          | 1,157 (28.77%) |     |
| DROPPED MEMBERS   |     |                                                |                                 |                |     |
| DECEASED          | 8   | CLICK HERE FOR CUMULATIVE                      | TOTAL FAMILY UNIT MEMBERS       |                | 598 |
| CLUB CANCELLED 27 |     | MEMBERSHIP DATA                                |                                 |                | 222 |
| OTHER             | 322 |                                                | FAMILY MEMBERS PAYING HALF DUES |                | 332 |
| TOTAL             | 357 |                                                |                                 |                |     |