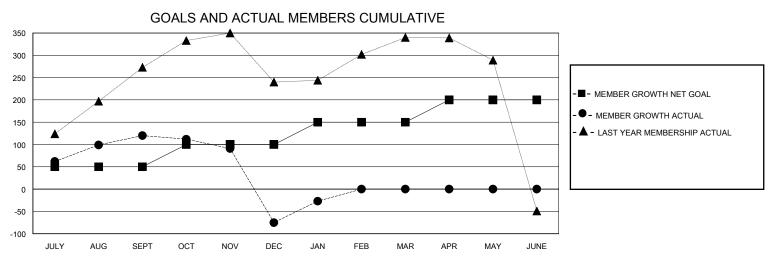

## GOALS AND ACTUAL NEW CLUBS CUMULATIVE

| DROPPED CLUBS: 8  |     | 86 CLUBS OF 144 ADDED 1 OR MORE<br>NEW MEMBERS | GENDER DISTRIBUTION             |                |     |
|-------------------|-----|------------------------------------------------|---------------------------------|----------------|-----|
|                   |     |                                                | MALE                            | 2,864 (71.23%) |     |
|                   |     |                                                | FEMALE                          | 1,157 (28.77%) |     |
| DROPPED MEMBERS   |     |                                                |                                 |                |     |
| DECEASED          | 8   | CLICK HERE FOR CUMULATIVE                      | TOTAL FAMILY UNIT MEMBERS       |                | 598 |
| CLUB CANCELLED 27 |     | MEMBERSHIP DATA                                |                                 |                | 222 |
| OTHER             | 322 |                                                | FAMILY MEMBERS PAYING HALF DUES |                | 332 |
| TOTAL             | 357 |                                                |                                 |                |     |